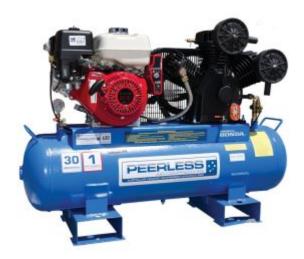

Electric start model pictured - Optional extra.

Electric start engine does not come with battery, leads or provisions for battery.