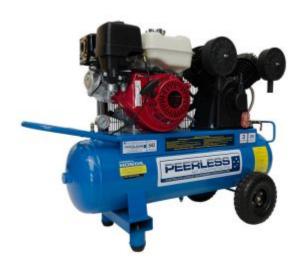

## **Product Description**

The PV25 is a V cast iron 9HP Honda air compressor. It gives a massive 545 litres of free air. It has a maximum operating pressure of 145PSI and out performs equivalent models on the market from 50 - 110 litres of free air. This model is one of the most popular petrol models on the market and is ideal for a 2-3 man workshop. Please refer to our flow chart when selecting a compressor that is right for you. Electric start optional extra. Please call us for a quote.

## **Specifications**

• Air Delivery: 545 LPM @ 100PSI

Cylinders: 2Max PSI: 145

Motor: Honda GX270 (9HP)Pump: Peerless V90 Single Stage

Pump RPM: 1050Tank Size: 68L

• Dimensions L x W x H: 1250MM x 500MM x 900MM

• Weight: 130KG

Portable / Stationary: Portable
Pagulator Included 3 No.

• Regulator Included? No

• Pump Up Time To 100 PSI: 0.45 - 0.50 MIN

• Pump Warranty: 3 Year

• Motor Warranty: 3 Year Honda