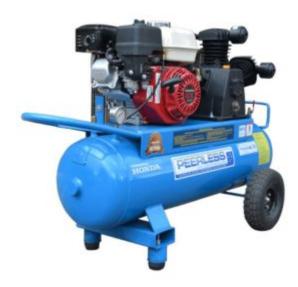

## Peerless PHP15P - Petrol Compressor 6HP 68L High Pressure

## **Product Description**

The PHP15 is a 6HP Honda engine high pressure compressor capable of running at 175PSI. These machines are fantastic for tyre inflation i.e.. truck tyres or applications where large volumes of air at high pressure is required. The advantages of a two stage compressor is that you do not lose volume of air at higher pressure. The air temperature is some 40% cooler than the standard type of air compressor therefore producing less condensation. Electric start optional extra. Please <u>call us</u> for a quote.

## **Specifications**

• Air Delivery: 320 LPM @ 150PSI

Cylinders: 3Max PSI: 175

Motor: Honda GX200 (6.5HP)Pump: Peerless 2065T High Pressure

Pump RPM: 1236Tank Size: 68L

• Dimensions L x W x H: 1250MM x 450MM x 820MM

• Weight: 105KG

Portable / Stationary: Portable
Pagulator Included 3 No.

• Regulator Included? No

• Pump Up Time To 100 PSI: 1.25 - 1.30 MIN

• Pump Warranty: 5 Year

• Motor Warranty: 3 Year Honda