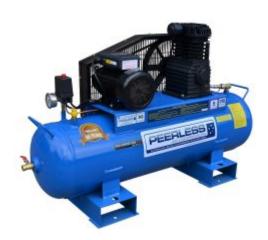

## Peerless P20HFFB - Compressor 3.5HP 110L Fat Boy

## **Product Description**

The P20 Fatboy is the same pump and motor as the P20 but instead of a 55 litre air receiver we mount it on a 110 litre pallet feet air receiver. Most people who wish to use their compressor in the one position in a workshop prefer to buy the larger air receiver as the machine will not cut in and out as frequently however the free air delivery is exactly the same as the standard P20.

## Specifications

• Free Air Delivery (F.A.D): 340 LPM @ 100PSI

Cylinders: 2Max PSI: 145

• Motor: Electric 3.5 HP

• Pump: Peerless N75 Single Stage

Pump RPM: 1050Power Supply: 15 AMPAmps Draw: 13.3Tank Size: 110 L

• Dimensions: (L X W X H) 1300mm x 400mm x 830mm

• Weight: 110kg

• Portable / Stationary: Stationary

• Regulator Included? No

• Pump Up Time To 100 PSI: 1.55 - 2.00 MIN

Pump Warranty: 5 YearMotor Warranty: 1 Year