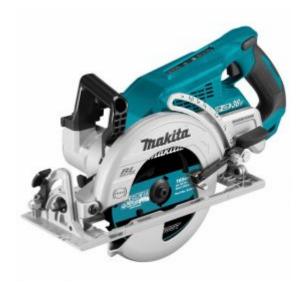

Makita DRS780Z - 36V (18Vx2) Brushless 185mm Rear Handle Circular Saw (Tool Only)

## **Features**

- Max. cut capacity of 65mm with up to 53° bevel capacity
- Automatic Torque Drive increases torque to power through any cut
- High cutting performance with up to 5,100rpm no load speed
- Electric brake and soft start for added safety
- $\bullet\,$  XPT technology that enhances protection against dust and moisture

## **Specifications**

Bevel Capacity: 0-53 degreesBlade Diameter: 185mm (7-1/4")

• Bore Diameter: 20mm

Max. cutting capacities at 0°: 65mm
Max. cutting capacities at 45°: 45mm
Max. cutting capacities at 50°: 38mm