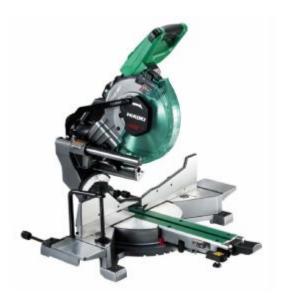

HiKOKI C3610DRA(H4Z) - 36V Brushless 255mm Slide Compound Mitre Saw (Tool Only)

## Features

- Lightweight for easy transport
- Laser line for accurate and easy cutting
- Soft start reduces recoil force at motor start up for user safety
- LED light included
- Positive mitre stops for quick and easy adjustment

## Specifications

- Maximum Cutting Capacity
  - 0 Degree (Right Angle): 89 x 292mm
  - Mitre Right / Left 45 Degree: 89 x 204mm
  - $\circ~$  Bevel Left 45 Degree: 45 x 292mm
  - Bevel Right 45 Degree: 25 x 292mm
- Capacity
  - Mitre Angle: 0 48 Degree (Left & Right)
  - $\circ~$  Bevel Angle: 0 55 Degree (Left) & 0 60 Degree (Right)
  - Positive Mitre Stop: 0, 15, 22.5, 31.6, 45 Degree
- No Load Speed: 4,000 (min-1)
- Blade Diameter: 255mm
- Blade Bore: 25.4mm
- Weight (Inc Battery): 20.6kg
- Dimensions W x D x H: 778 x 792 x 686mm