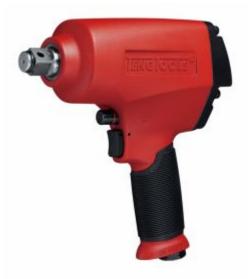

## Teng ARWM34 - Impact Wrench 3/4" Drive 1830Nm

## Features

- 3/4" drive impact wrench featuring high torque action with three forward steps plus reverse.
- The wrench is equipped with a twin hammer mechanism for increased torque and reduced vibration, a forward/reverse button for one handed operation, an ergonomically designed handle for better grip and insulation against vibration and cold air as well as a lightweight but strong aluminium housing.