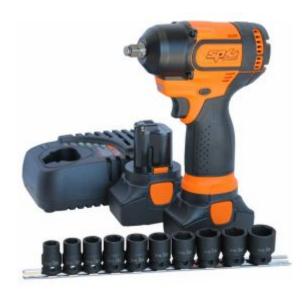

**SP Tools SP81120** - 16V Brushless Mini 3/8" Impact Wrench Kit (2 x 2.0Ah) + 10 Piece Metric Impact Socket Set

## Includes

- 16v 3/8"Dr Brushless Impact Wrench Skin Only
- 10pc Metric Impact Socket Rail Set
- 2x 16v Max Lithium 2.0Ah Battery Pack
- 16v Charger

## 3/8"Dr BRUSHLESS IMPACT WRENCH SPECIFICATIONS:

- Platform: 16 Volt
- No-Load Speed: 2300rpm
- EXTREME Torque: 392Nm
- Capacity: 3/8" (10mm)
- Variable speed trigger with brake
- Powerful motor delivers 392Nm of torque
- Ergonomic soft grip handle
- Fast Charge Only 40 Mins

## 10PC 3/8"Dr 6PT IMPACT SOCKET RAIL SET SPECIFICATIONS:

- Socket Sizes: 10, 11, 12, 13, 14, 15, 16, 17, 18 & 19mm
- 6 Point
- High strength Chrome Molybdenum
- Trade tough suitable for use with pneumatic and electric impact wrenches
- Manufactured to DIN standards
- Lifetime warranty