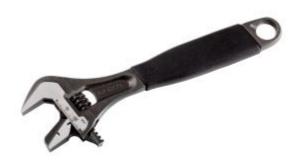

## Bahco 9072P - Adjustable Wrench - 10"/250mm

## **Product Description**

- $\bullet$  Adjustable wrenches developed according to the scientific ERGO  $^{\text{\tiny{IM}}}$  process
- Standards: ISO 6787, DIN 3117, ASME B107.8M 1996 and BS 6333
- High performance alloy steel
- Comfortable non slip thermoplastic grip handle
- Scale in mm for pre adjusting and accurate measurement
- $\bullet\,$  The jaw does not fall out even at maximum opening of the wrench
- Head angle 15° provides better accessibility
- Left going screw
- P series: Reversible jaw for pipe use
- Black finish. Precision hardened and anti-corrosion treated

Length: 257mm (10")Jaw Opening: 33mmJaw Width: 8.7mmHead Width: 15.2mm

• Weight: 430g