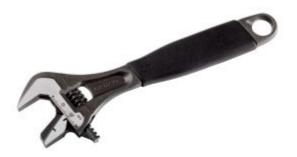

## Bahco 9070P - Adjustable Wrench - 6"/158mm

## **Product Description**

- Adjustable wrenches developed according to the scientific ERGO  $^{\scriptscriptstyle{\mathrm{TM}}}$  process
- Standards: ISO 6787, DIN 3117, ASME B107.8M 1996 and BS 6333
- High performance alloy steel
- Comfortable non slip thermoplastic grip handle
- $\bullet\,$  Scale in mm for pre adjusting and accurate measurement
- $\bullet\,$  The jaw does not fall out even at maximum opening of the wrench
- $\bullet\,$  Head angle 15° provides better accessibility
- Left going screw
- P series: Reversible jaw for pipe use
- Black finish. Precision hardened and anti-corrosion treated
- Length: 158mm (6")
- Jaw Opening: 21mm
- Jaw Width: 4.9mm
- Head Width: 11.3mm
- Weight: 139g