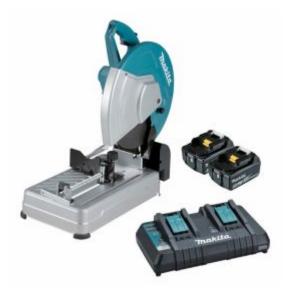

Makita DLW140PT2 - 36V (18Vx2) Brushless 355mm (14") Abrasive Cut Off Saw Kit (2 x 5.0Ah)

## Includes

- DLW140 36V (18Vx2) Brushless 355mm Abrasive Cut-Off Saw
- 2 x 18V 5.0Ah Batteries
- Dual Charger
- 14" (355x2.5 mm) Cut-off Wheel (B-64711)