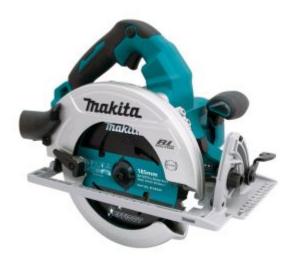

Makita DHS781ZU - 36V (18Vx2) Brushless AWS 185mm Circular Saw (Tool Only) + AWS Receiver

## Features

- Max cut capacity of 66mm with up to 56 degree bevel capacity
- Automatic Torque Drive increases torque to power through any cut
- AC like power with 6,000rpm no load speed motor
- $\bullet\,$  Soft start for smooth operation & electric brake
- $\bullet\,$  Auto-start Wireless System (AWS) for on demand dust extraction

## **Specifications**

Bevel angle: Up to 56 degreesBlade Diameter: 185mmCapacity at 0 degrees: 66mm

Net Weight: 4.2kgNo Load Speed: 6,000rpmOverall Length: 342mm

## Includes

• 185mm Efficut Blade (B-62044)

• Hex wrench (783204-6)

• Wireless receiver (198901-5)