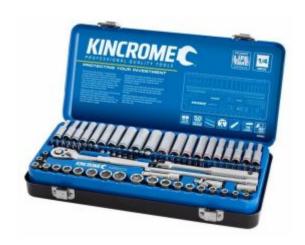

## Kincrome K28003 - Socket Set 1/4" Drive Std/Deep 82 Piece Metric/AF

## **Product Description**

- 10 1/4" Drive Metric Sockets: 4, 5, 6, 7, 8, 9, 10, 11, 12, 13mm
- 10 1/4" Drive Imperial Sockets: 5/32, 3/16, 7/32, 1/4, 9/32, 5/16, 11/32, 3/8, 7/16, 1/2"
- 10 1/4" Drive Metric Deep Sockets: 4, 5, 6, 7, 8, 9, 10, 11, 12, 13mm
- 10 1/4" Drive Imperial Deep Sockets: 5/32, 3/16, 7/32, 1/4, 9/32, 5/16, 11/32, 3/8, 7/16, 1/2"
- 6 Accessories
  - o Ratchet Handle 1/4" Drive
  - O Flex Handle 1/4" Drive 150mm
  - o Extension Bar 1/4" Drive 50mm
  - o Extension Bar 1/4" Drive 150mm
  - Universal Joint 1/4" Drive
  - Bit Coupler 1/4" Drive
- 36 Piece Bit Set
  - o Phillips: NoO, No1, No1, No2, No2, No2, No3, No3, No4
  - o Hex: 1.5, 2, 2.5, 3, 4, 5, 5, 6, 8mm
  - o TORX®: T10, T15, T20, T20, T25, T25, T27, T30, T40
  - $\circ \;\; \mathsf{Tamperproof} \; \mathsf{TORX} \\ @\colon \mathsf{T10H}, \; \mathsf{T15H}, \; \mathsf{T20H}, \; \mathsf{T20H}, \; \mathsf{T25H}, \; \mathsf{T25H}, \; \mathsf{T27H}, \; \mathsf{T30H}, \; \mathsf{T40H} \\$