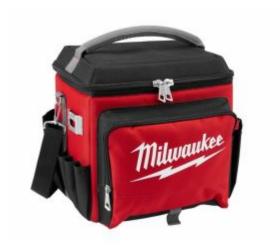

## Milwaukee 48228250 - Jobsite Cooler

## **Product Description**

Milwaukee Tool's jobsite cooler is specifically designed to be durable enough to withstand tough jobsite conditions. The cooler utilises double insulation and a food-grade leak proof liner to keep ice cold for 24 hours without leaking. Additionally, Milwaukee constructed the cooler with 1680D ballistic material base and heavy duty metal zippers for a longer life. A tape measure clip with a bottle opener provides ultimate versatility. Lastly, Milwaukee implemented a tech pocket and dry storage compartment to make this cooler a versatile jobsite storage solution.

- Keeps Ice for 24 Hours Double insulation keeps contents cold for up to 24 hours.
- Leak-Proof Liner Leak-proof liner that is capable of holding water.
- Durable Materials Constructed with durable 1680D Ballistic material base & heavy duty metal zippers for longer life.
- Tape Measure Clip / Bottle Opener Securely holds a tape measure and doubles as a bottle opener.
- Shoulder Strap with Metal Hardware All metal hardware for ultimate durability.