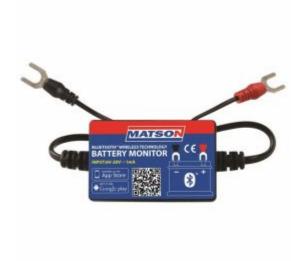

## Matson MA98412 - Bluetooth Battery Monitor

## **Features**

- Real-time battery monitoring
- Stores and displays historical data
- Tests vehicle cranking system
- Records trip duration
- Alerts sent to mobile device
- Automatic synchronisation
- Free app for both iOS and Android
- App can monitor multiple devices

## Specifications

- Average Current: 1mA
- Input Voltage: 6 20V
- $\bullet$  Operation Temperature: -40°C to 90°C
- Product Dimensions: 5.5 x 3.5 x 1.6cm
- Voltage Accuracy (9-16V): + / 0.03V
- Short-circuit Protection: Yes
- Reverse Polarity Protection: Yes
- Bluetooth® Version: 4.0
- Bluetooth® Name: Battery Monitor
- App Name: BM2