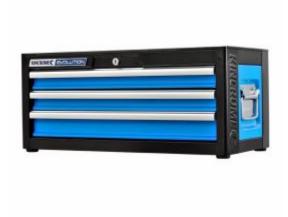

## Kincrome K7953 - EVOLUTION Add-On Chest 3 Drawer

## **Product Description**

- Ball Bearing Drawer Slides Heavy Duty 35mm full extension Ball Bearing Slides with a 20kg load capacity
- Automatic Drawer Retention System Automatically closes the drawer over the last 30mm to prevent accidental opening
- Security Locking System Lockable Lid and Drawers with Kincrome universal key which can be inserted in any orientation
- EVA Foam Drawer Liners EVA Foam Drawer Liners to protect both drawers and tools
- Ultraviolet Protection Ultra Violet Stabilised industrial powder coating prevents fading
- Recessed Carry Handles For comfort and ease of movement when transporting Tool Chest
- Suits Chests: K7916, K7919
- Weight: 17.2KG
- Drawers: 3
- Load Capacity: 20KG (per drawer)
- Size: 26"
- Measurements: 660 x 310 x 280MM
- Measurements: 650 x 310 x 15MM (top area)
- Drawer Measurements: 566 x 260 x 45MM (shallow drawers)
  Drawer Measurements: 566 x 260 x 70MM (deep drawer)
- Finish: UV Stabilised Powder CoatMaterial: Heavy Gauge Steel