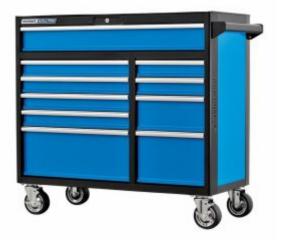

## Kincrome K7945 - EVOLUTION Tool Trolley 10 Drawer

## **Product Description**

- Ball Bearing Drawer Slides Heavy Duty 35mm full extension Ball Bearing Slides with a 20kg load capacity
- Automatic Drawer Retention System Automatically closes the drawer over the last 30mm to prevent accidental opening
- Security Locking System Lockable Lid and Drawers with Kincrome universal key which can be inserted in any orientation
- EVA Foam Drawer Liners EVA Foam Drawer Liners to protect both drawers and tools
- Ultraviolet Protection Ultra Violet Stabilised industrial powder coating prevents fading
- Tough Swivel Castors Heavy Duty all-Swivel lockable castors for ease of movement
- Load Capacity: 20KG (per drawer)
- Weight: 74KG
- Drawers: 10
- Measurements: 1052 x 466 x 963MM (overall)
- Measurements: 1042 x 466 x 15MM (top area)
- Drawer Measurements: 566 x 405 x 62MM (large shallow drawers)
- Drawer Measurements: 566 x 405 x 224MM (large extra deep drawer)
- Drawer Measurements: 316 x 405 x 62MM (small shallow drawers)
- Drawer Measurements: 316 x 405 x 143MM (small deep drawer)
- Drawer Measurements: 316 x 405 x 224MM (small extra deep drawer)
- Drawer Measurements: 948 x 405 x 104MM (top long drawer)
- Castor Size: 125mm x 50mm (5" x 2") Heavy Duty Locking
- Finish: UV Stabilised Powder Coat
- Material: Heavy Gauge Steel