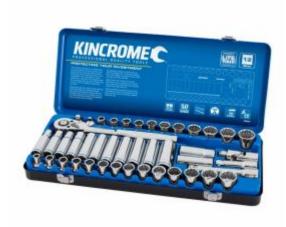

## Kincrome K28024 - Socket Set Std/Deep 1/2" Drive 45 Piece Metric/AF

## **Product Description**

- 14 1/2" Drive Metric Sockets: 8, 10, 11, 12, 13, 14, 15, 16, 17, 18, 19, 21, 22, 24mm
- 11 1/2" Drive Imperial Sockets: 3/8, 7/16, 1/2, 9/16, 5/8, 11/16, 3/4, 13/16, 7/8, 15/16, 1"
- 11 1/2" Drive Deep Metric Sockets: 10, 12, 13, 14, 15, 16, 17, 18, 19, 21, 24mm

## 9 Accessories

- Ratchet Handle 1/2" Drive
- Flex Handle 1/2" Drive 375mm
- Extension Bar 1/2" Drive 75mm
- Extension Bar 1/2" Drive 125mm
- Universal Joint 1/2" Drive
- Socket Adaptor 1/2F x 1/4M
- Socket Adaptor 1/2F x 3/8M
- Spark Plug Socket 1/2" Drive 16mm
- Spark Plug Socket 1/2" Drive 21mm