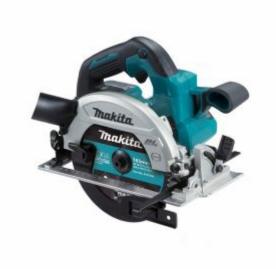

# Makita DHS660Z - 18V Brushless 165mm Circular Saw (Tool Only)

#### **Features**

- Max cut capacity of 57mm with up to 500 bevel capacity
- Automatic Torque Drive increases torque to power through any cut
- High cutting performance with up to 5,000rpm no load speed
- Electric brake for added safety
- Twin LED job light

## **Specifications**

Bevel angle: 50 Degrees
Block angle: 165

• Blade size: 165mm

• Capacity: at 0 degrees 57mm

Net weight: 2.53kgOverall length: 270mm