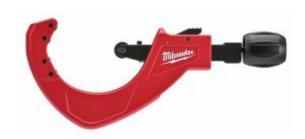

## **Product Description**

The Milwaukee® Quick Adjust Copper Tubing Cutters are engineered for straighter, cleaner cuts. A 4 roller design delivers accurate cuts and prevents walking. The quick adjustment mechanism allows fast change between sizes and quick reset for the next cut. For added durability and extended performance, the rollers are chrome to provide optimal rust protection. Tool-free blade change allows easy blade replacement on the job site.

- 4 Roller Design
- Chrome Rollers
- Quick Adjustment Mechanism
- Tool-Free Blade Change
- Extra Blade Included

Length: 266.7mmWidth: 43.18mmHeight: 127mm