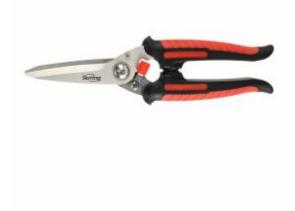

## Sterling 29-720 - Black Panther Industrial Snips 200mm Ultimax Pro

## **Product Description**

Ideal for long straight cuts to improve efficiency and accuracy. Featuring quality 420J2 stainless steel and carbon construction, giving them a constant sharp edge and corrosion resistance in industrial environments.

- 200mm (8) Long cut industrial snips
- Stainless steel serrated edge blades for increased cutting capacity
- HRC53 Rockwell Hardness
- Ideal for various applications including: Wire, aluminium, sheet metal, carpet, leather, rubber, gardening, food prop, camping and more
- Comfort grip handles made from impact and solvent resistant TPR material
- Upgraded locking clasp with comfort grip
- Anti-slip ridges for extra grip
- Smooth, resistance free mechanism for precise cutting