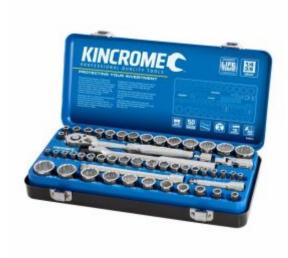

## Kincrome K28016 - 52 Piece 1/4" & 3/8" Drive Socket Set Metric/Imperial

## **Product Description**

- 10 1/4" Drive Metric Sockets: 4, 5, 6, 7, 8, 9, 10, 11, 12, 13mm
- 10 1/4" Drive Imperial Sockets: 5/32, 3/16, 7/32, 1/4, 9/32, 5/16, 11/32, 3/8, 7/16, 1/2"
- 15 3/8" Drive Metric Sockets: 5, 6, 8, 9, 10, 11, 12, 13, 14, 15, 16, 17, 18, 19, 21mm
- 11 3/8" Drive Imperial Sockets: 1/4, 5/16, 3/8, 7/16, 1/2, 9/16, 5/8, 11/16, 3/4, 13/16, 7/8"
- 6 Accessories
  - O Ratchet Handle 3/8" Drive
  - o Flex Handle 3/8" Drive 200mm
  - o Extension Bar 3/8" Drive 75mm
  - o Extension Bar 3/8" Drive 150mm
  - O Universal Joint 3/8" Drive
  - O Socket Adaptor 3/8F x 1/4M