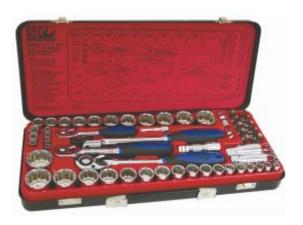

## SP Tools SP20280 - Socket Set - 59 Piece Metric/SAE 1/4 - 3/8 - 1/2" Drive

## **Product Description**

- 1/4"Dr 12pt Sockets 4, 5, 6, 7, 8, 9, 10, 11 & 12mm. 1/4, 9/32, 5/16, 11/32, 3/8, 7/16 & 1/2"
- $\bullet \ \ 3/8 \text{"Dr 12pt Sockets 13, 14, 15, 16, 17, 18 \& 19mm. 9/16, 5/8, 11/16 \& 3/4" }$
- 1/2"Dr 12pt Sockets 21, 22, 24, 27, 30 & 32mm. 13/16, 7/8, 15/16, 1, 1-1/16, 1-1/8 & 1-1/4"
- 45T Ratchet Handle with Cushioned Grip 1/4", 3/8" & 1/2"Dr
- Flex Handle with Cushioned Grip 1/2"Dr x 250mm
- Wobble Extension Bars 1/4"Dr x 50mm, 3/8"Dr x 75mm & 1/2"Dr x 75mm
- Spark Plug Sockets 3/8"Dr x 5/8" & 13/16"
- 3/8"Dr Inhex Bit Sockets 6, 7, 8, 9 & 10mm. 3/16, 7/32, 1/4, 5/16 & 3/8"