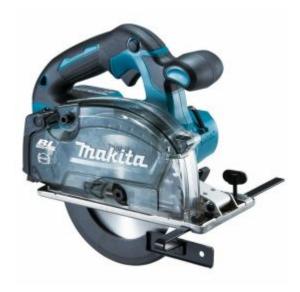

## Makita DCS553Z - 18V Brushless 150mm Metal Cutter (Tool Only)

## **Features**

- Soft Grip with non-slip elastomer grip on front and rear handles for more comfort and control
- $\bullet\,$  High efficiency BL Brushless motor enables high power and longer run time
- Dust Guard reduces the scatter of chips for less clean up after working and a safer working environment
- 150mm TCT saw blade with a cutting depth of 57.5mm
- Automatic Torque Drive automatically changes the cutting mode according to load conditions for optimum operation:
- On light duty: high speed rotation mode
- On heavy duty: high torque mode
- Electric break stops blade rotation gently but fast, allowing user to quickly resume operation
- Twin LED job light with pre-glow and after-glow functions for convenient operation on dark job sites

## **Specifications**

• Voltage: 18V

Blade diameter: 150mmCutting depth: 57.5mmNo load speed: 4100rpm

• Weight: 2.4kg