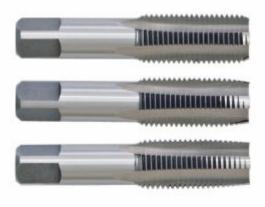

## Sutton M2433325 - Tap Set - Hand Carbon: BSPF 1" 11 TPI

## **Product Description**

Sutton Tools Carbon Hand Taps are ideal for routine maintenance, repair work and for rethreading where high accuracy and tolerance thread is not critical. Straight flutes are designed for tapping into materials where chips break-up readily and present no disposal problems, particularly in through-hole tapping. Set comprises 1 each - taper, intermediate & bottoming leads.

## Features

- Straight Flutes suitable for through hole tapping up to 1-1/2 x diameter
- Taper lead: suitable for starting a thread. Intermediate lead: used after a taper lead and are suitable for through holes. Bottoming lead: used after a taper lead and are suitable for blind holes
- Square shank for use with a suitable tap wrench to drive the tap
- Made from tungsten chrome alloy
- Bright finish for general purpose applications, non-ferrous metals & plastics