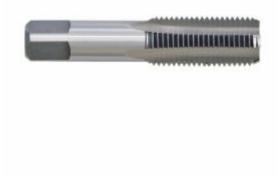

## Sutton M2422291 - Tap - Hand Carbon: BSPF 5/8" 14 TPI Bottom

## **Product Description**

Sutton Tools Carbon Hand Taps are ideal for routine maintenance, repair work and for rethreading where high accuracy and tolerance thread is not critical. Straight flutes are designed for tapping into materials where chips break-up readily and present no disposal problems, particularly in through-hole tapping.

## Features

- Straight Flutes suitable for through hole tapping up to 1-1/2 x diameter
- Bottoming lead: used after a taper lead tap and are suitable for creating threads close to the bottom of blind holes
- $\bullet\,$  Square shank for use with a suitable tap wrench to drive the tap
- Made from tungsten chrome alloy
- Bright finish for general purpose applications, non-ferrous metals & plastics