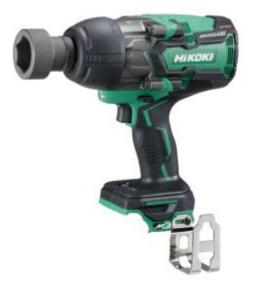

# HiKOKI WR36DA(H4Z) - 36V Brushless High Torque 3/4" Impact Wrench (Tool Only)

#### Features

- 1,800Nm high torque performance
- IP56 dust and water resistant
- 4 step tightening mode selector
- Highly durable hammer case