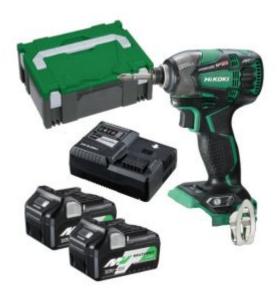

#### Includes

- WH36DB 36V Brushless Impact Driver
- 2x BSL36A18 18V 5.0Ah / 36V 2.5Ah MultiVolt Batteries
- UC18YSL3 Rapid Charger
- Belt hook
- Stackable case