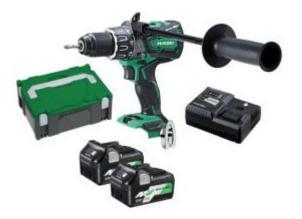

#### Includes

- DV36DA 36V Brushless Hammer Drill Driver
- 2x BSL36A18 18V 5.0Ah / 36V 2.5Ah MultiVolt Batteries
- UC18YSL3 Rapid Charger
- Kitbox
- Side handle
- Belt hook
- Driver Bit