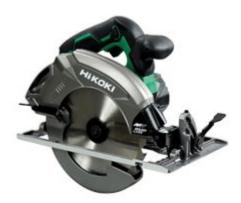

# HiKOKI C3607DA(H4Z) - 36V Brushless 185mm Circular Saw (Tool Only)

#### **Features**

- Flectric brake
- Silent mode reduces noise and power consumption
- Compact and lightweight
- Kickback mitigation

## Specifications

- Capacity
  - Max. of depth cut: 90°: 62mm
  - o Max. of depth cut: 45°: 47.5mm
- No load speed
  - Power mode: 4,300 (min-1)
  - O Silent mode: 2,000 (min-1)
- Blade diameter: 185mm
- Angle cutting: -5° 45°
- Weight: 4.1kg (with BSL36A18 battery)
- Dimensions
  - Length: 318mmWidth: 204mm
  - o width: 204mm
  - O Height: 267mm
- Battery type: BSL36A18: Li-ion MultiVolt (Battery A)