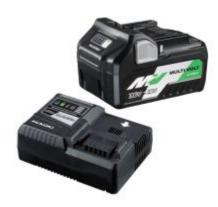

#### Includes

- BSL36A18 18V 5.0Ah / 36V 2.5Ah MultiVolt Battery
- UC18YSL3 Rapid Charger

## BSL36A18 - 18V 5.0Ah / 36V 2.5Ah MultiVolt Battery

- Experience less weight and more run time with HiKOKI Lithium ion batteries.
- Weighing up to 40% less than their Ni-Cd and Ni-MH counterparts, these lightweight batteries make for lighter tools with greater operator portability.
- Each Lithium ion cell can store considerably more energy than older style battery technology giving you considerably increased run time. They're good for the job and for your business.

### UC18YSL3 - Rapid Charger

- Cooling feature helps cool battery during charging or before charging commences to prevent battery overheating ensuring extended battery life
- Preventative mechanism against charging a hot battery to extend battery life
- 3 way overcharge protection system to ensure battery is not overcharged
- Two colour indicator light to indicate what stage of charging the battery is in
- Capable of charging 14.4V and 18V slide style Li-ion batteries