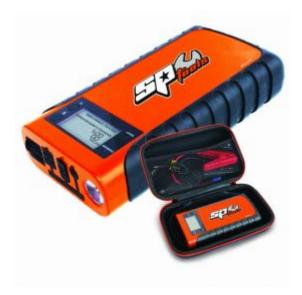

## **Features**

- 12v 250 700AMP Jump start (Petrol engines up to 5L V8 & Diesel up to 3L) (approx. double normal laptop battery life)
- 12v Port for powering or charging 12v accessories
- 5v USB Port for charging mobile phones, tablets & cameras (approx. 4 full mobile phone charges per charge)
- Hi power LED flashlight with strobe & SOS flash patterns
- Lithium-Ion Battery Holds charge longer
- Built in battery management system
- Low voltage warning/low voltage shut down
- $\bullet\,$  Reverse polarity indicator and alarm
- Short circuit and overload protection for jumper & USB
- Built-in over charge/discharge circuit protection

## Includes

- Jumper cables
- USB to various electronic device input connectors
- 12V10A DC adapter cable
- 12v car charger
- Charger
- Storage case