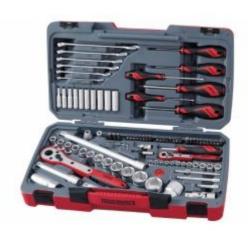

## Features

- 95 piece 1/4" and 1/2" drive socket set containing regular and deep 1/4" drive metric sockets, 1/2" drive regular 6 point sockets, fibre reinforced ratchets, universal joints, extension bars, 1/2" drive spark plug sockets and also other socket accessories and screwdriver bits.
- This set also includes combination spanners and screwdrivers.
- The set comes supplied in a plastic carrying case with a latch lid, a retractable handle specifically designed for comfort and durability, hard wearing hinges with metal pins for extended life and rubber feet to prevent the set from sliding and also to protect it from scratching.
- The set also has a clear and simple layout which makes it easy to see what tools are missing when the job is done.

## Includes

- Accessories: 1/4" drive FRP ratchet, universal joint, 2" and 4" extensions, sliding T bar, spinner handle, coupler adaptor, 50mm magnetic bit holder
- Regular sockets: 1/4" drive 6 point 4, 4.5, 5, 5.5, 6, 7, 8, 9, 10, 11, 12, 13mm
- Deep sockets: 1/4" drive 6 point 4, 5, 6, 7, 8, 9, 10, 11, 12, 13mm
- Regular sockets: 1/2" drive 6 point 10, 11, 12, 13, 14, 15, 17, 19, 22, 24, 27, 30, 32mm
- Accessories: 1/2" drive FRP ratchet, 5" and 10" extensions, 3/8"F:1/2"M T bar adaptor, universal joint, 5/16" hex coupler Adaptor, 21mm spark plug socket
- Screwdrivers: PH1x75mm, PH2x100mm, PZ1x75mm, PZ2x100mm, 3mm flat x 75mm, 4mm flat x 100mm
- Bits (25mm): 1/4" hex 4, 5.5 and 7mm flat, PH0,PH1, PH2, PH3, PH4, PZ0, PZ1, PZ2, PZ3, 3, 4, 5, 6, 8 and 10mm hexagon, ¼" male adaptor, TX8, TX10, TX15, TX20, TX25 TX27, TX30, TX40
- Bits (30mm): 5/16" hex TX45, TX50, TX55
- Combination spanners: 8, 10, 12, 13, 14, 17mm