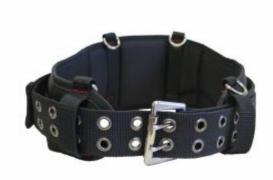

## **Product Description**

THE WORK BELT WITH ATTITUDE FOR ALTITUDE HAS ARRIVED!

The Technique ATTITUDE Comfort Work Belt introduces a new level of comfort and safety to the height work scene.

## Specifications

- Allows for full customisation of holster composition and layout.
- Multiple load rated D-Rings for lanyard attachment.
- Engineered Ergo-Motion back support for ultimate comfort
- Amazingly lightweight
- ullet Ergo-motion design engineered to spread the weight of a loaded belt evenly on the user.
- Heavy duty cordura structure.
- Reinforced with form-poly belt support.
- Dual pin belt buckle.
- One size fits all.