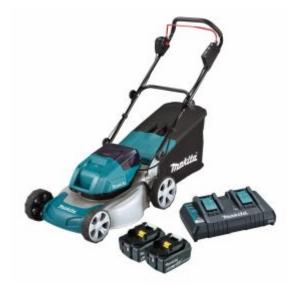

**Makita DLM464PG2** - 36V (18Vx2) Brushless 460mm (18") Steel Deck Lawn Mower Kit  $(2 \times 6.0 \text{Ah})$ 

## Includes

- DLM464 36V (18V x 2) Steel Deck 460mm Lawnmower
- 2 x 18V 6.0Ah Batteries
- Dual Charger
- Box Wrench 17
- Grass Catcher Assembly
- Start Key
- Mower Blade Set
- Mulching Plug