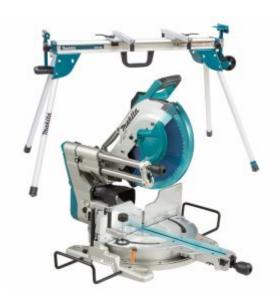

# Makita LS1219-AWST06 - Slide Compound Mitre Saw & Stand 305mm LS1219 + WST06

#### Features

- Includes LS1219 and WST06
- Forward rail design for smooth precise cutting
- $\bullet~$  48° left and right bevel with mitre cuts at 60° left and right
- $\bullet~$  1,800W\* motor powers through tough cuts
- $\bullet\,$  Dual stage dust extraction system provides a high extraction rate
- Soft start, constant speed control and electric brake
- \* Continuous rating input