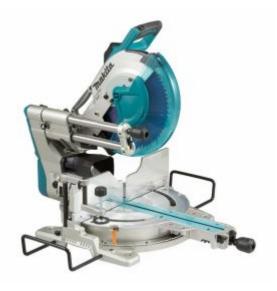

# Makita LS1219 - Slide Compound Mitre Saw 305mm 1800W

#### Features

- Forward rail design for smooth precise cutting
- 48° left and right bevel with mitre cuts at 60° left and right
- 1,800W\* motor powers through tough cuts
- Dual stage dust extraction system provides a high extraction rate
- Soft start, constant speed control and electric brake

#### Specifications

- Bevel capacity: 48 degrees left and right
- Blade diameter: 305mm (12")
- Bore diameter: 25.4mm
- Continuous rating input: 1,800W
- Max. cutting capacities at 45°: Max. width: 92 x 268mm Max. height: 107 x 255mm
- Max. cutting capacities at 90°: Max. width: 92 x 382mm Max. height: 107 x 363mm
- Net weight: 29.3kg
- No load speed: 3,200rpm
- Overall length: 898mm
- Power supply cord: 2.0m