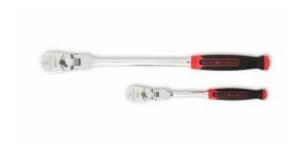

## Gearwrench 81204P - Flex Head Teardrop Ratchet Set 2 Piece 120XP 1/4 & 3/8" Drive

## **Product Description**

- 120 Positions, 3° Ratcheting Arc
- The Gear is Alternately Engaged by the Double-Stacked Pawls which give a 3° Swing Arc for Faster Work
- 6-Position Flex Head for Adjustable Access Angle
- Highly Visible On/Off Markings on the Head
- Enclosed Head Design for Extreme Resistance to Dirt Infiltration
- Double-Stacked Pawls Engage a 60-tooth Gear Providing Exceptional Strength, Exceeding ASME Specifications
- Teardrop Low Profile Head and Flush Mounted On/Off Switch Allow Better Access in Tight Spaces
- Longer Reach Handle to Access Hard to Reach Fasteners
- Full Polish Chrome Handle
- Meets or Exceeds ASME B107.10