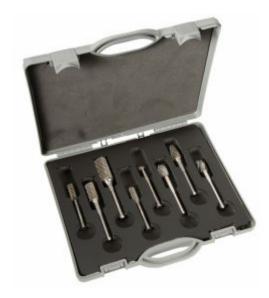

# Bordo 6400-S10 - Burr Set Carbide 8 Piece

### Includes

- 6400-95000 1/4" Cylindrical Burr
- 6400-95042 3/8" Cylindrical With End Cut Burr
- 6400-95048 1/2" Cylindrical With End Cut Burr
- 6400-95056 1/4" Cylindrical Ball Nose Burr
- 6400-95194 1/4" Ball Burr
- 6400-95161 3/8" Oval Burr
- 6400-95092 3/8" Tree Radius Nose Burr
- 6401-95296 3/8" Oval Burr Non Ferrous