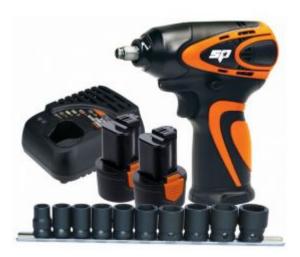

## SP Tools SP81114 - 12V Mini 3/8" Impact Wrench Kit (2 x 2.0Ah)

## Includes

- 12v Mini Impact Wrench
- 2pc 2.0Ah Max Lithium Batteries
- 1pc Battery Charger
- 3/8"Dr 10pc Metric 6pt Impact Socket Rail Set
  - o 10, 11, 12, 13, 14, 15, 16, 17, 18, & 19mm
  - o 1x Socket Rail Set
  - $\hspace{1.5cm} \circ \hspace{1.5cm} \textbf{Chrome molybdenum steel for maximum strength} \\$