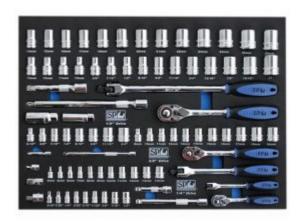

#### 1/4"Dr Sockets & Accessories

- 12pt 4, 5, 6, 7, 8, 9, 10, 11, 12, 13 & 14mm
- 12pt 3/16, 7/32, 1/4, 9/32, 5/16, 11/32, 3/8, 7/16 & 1/2"
- 45T Ratchet & Flex Handle
- Wobble Extension Bars 50 & 150mm

## 3/8"Dr Sockets & Accessories

- 12pt 8, 10, 11, 12, 13, 14, 15, 16, 17, 18 & 19mm
- 12pt 5/16, 3/8, 7/16, 1/2, 9/16, 5/8, 11/16 & 3/4"
- Spark Plug Sockets 5/8 & 13/16"
- 45T Ratchet & Flex Handle
- Wobble Extension Bars 75 & 150mm
- Adaptors 3/8Fx1/4M & 3/8Fx1/2M

## 1/2"Dr Sockets & Accessories

- 12pt 10, 11, 12, 13, 14, 15, 16, 17, 18, 19, 20, 21, 22, 23, 24, 25 & 26mm
- 12pt 3/8, 7/16, 1/2, 9/16, 5/8, 11/16, 3/4, 13/16, 7/8, 15/16 & 1"
- 45T Ratchet & Flex Handle
- Wobble Extension Bars 125 & 250mm
- Adaptor 1/2Fx3/8M