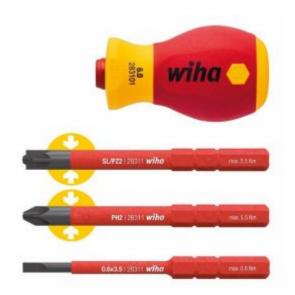

## Includes

- 1x Screwdriver with bit holder SoftFinish® electric slimVario (41229) , Hex: 6 , Screwdriver length: 58
- $\bullet~$  1x Bit slimBit electric (41159) , Slotted: 3,5 , Bit length: 75
- 1x Bit slimBit electric (34584) , Phillips: PH2 , Bit length: 75
- 1x Bit slimBit electric (34590) , Pozidriv PlusMinus: SL/PZ2 , Bit length: 75