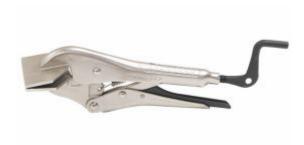

## Stronghand PDB90 - Sheet Metal Pliers 320mm Strong Grip

## **Product Description**

- Wide, robust Duck Beak contact plates provide a powerful lock on materials for handling, bending, forming, and crimping jobs.
- $\bullet\,$  Non-Slip grip marks on top and bottom jaws for positive gripping.
- Secure Adjustment Bar minimizes bar pop-outs Minimal handle spread, even at the maximum opening, make these Pliers easier to grasp, lock, and release.
- Quick release trigger.
- Unique crank handle for fast, easy jaw opening and pressure adjustment.
- Crank up, or lessen the torque by inserting a screwdriver.
- Hanging hole for pegboard storage.

Opening: 15mmOAL: 320mmWeight: 0.8kg