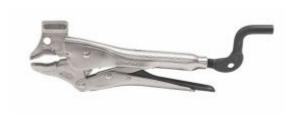

## Stronghand PCH10 - C-jaw Pliers with Hammer Head 300mm Strong Grip

## **Product Description**

Opening: 1.5" (40mm)OAL: 12" (300mm)Weight: 0.6kg

- V-Groove on top jaw
- Cr-V Brazed Jaw for durability
- $\bullet\,$  Non-Slip grip marks on top and bottom jaws for positive gripping.
- Secure Adjustment Bar minimizes bar pop-outs Minimal handle spread, even at the maximum opening, make these Pliers easier to grasp, lock, and release.
- Quick release trigger. Unique crank handle for fast, easy jaw opening and pressure adjustment.
  - o Crank up, or lessen the torque by inserting a screwdriver.
  - $\circ\;$  Hanging hole for pegboard storage.