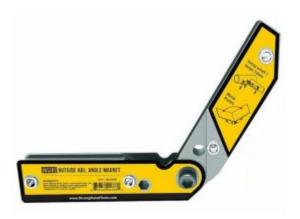

## Stronghand MLA600 - Adjustable Magnet 30-270 Degree 156x156x20mm

## **Product Description**

- Hold stock from the outside, leaving clearance for inside welds, or hold stock from the inside for outside welds.
- $\bullet\,$  Hold and position sheet metal, round pipes, square, angled or flat stock.
- The Inside / Outside Angle Magnets are constructed from two independent rectangular magnets for consistent, undiminished magnetic force when both sides are attached to workpieces.
- Use mounting holes to link two magnets together for use as fixturing elements.
- Use hex hole on magnet for breakaway leverage.

Angles: 30-270°
Height: 156 mm
Width: 156 mm
Thickness: 20 mm
Mag. Pull Force: 15 kg

• Weight: 0.9kg