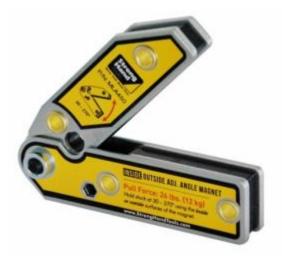

## Stronghand MLA450 - Adjustable Magnet 30-270 Degree 120x120x18mm

## **Product Description**

- Hold stock from the outside, leaving clearance for inside welds, or hold stock from the inside for outside welds.
- Hold and position sheet metal, round pipes, square, angled or flat stock.
- The Inside / Outside Angle Magnets are constructed from two independent rectangular magnets for consistent, undiminished magnetic force when both sides are attached to workpieces.
- Use mounting holes to link two magnets together for use as fixturing elements.
- Use hex hole on magnet for breakaway leverage.
- Angles: 30-270°
- Height: 120 mm
- Width: 120 mm
- Thickness: 18 mm
- Mag. Pull Force: 12 kg
- Weight: 0.5kg