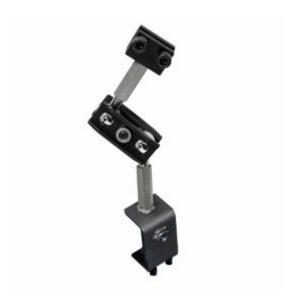

## **Product Description**

- "Third Hand" positions your workpiece at any angle for full weld access. Use your THIRD HAND to elevate and firmly hold stock at the ideal angle and height while you weld, cut, sand or paint. Securely hold stock at any position with ball joint adjustment and locking.
- Slotted Adaptor Head accepts Pliers or Clamps to hold round, flat, square or angled stock. Two screws securely hold parts or clamps in position.
- Universal clamp base (2" / 50 mm opening) mounts on flat or square surfaces, angle iron, and (1" / 25 mm) round posts.
- Weight: 1.2 kg