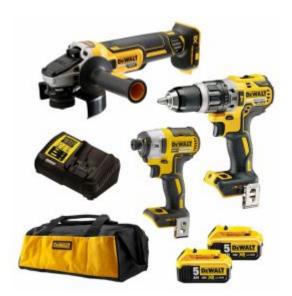

#### Kit Includes

- DCD796 18V Brushless Hammer Drill Driver
- DCF887 18V Brushless Impact Driver
- DCG405 18V Brushless 125mm Angle Grinder
- 2 x 18V 5.0Ah Batteries
- Fast Charger
- Kitbag