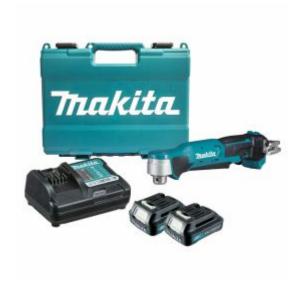

# Makita DA332DWYE - 12V Max Angle Drill Kit (2 x 1.5Ah)

#### Includes

- DA332 12V Max Angle Drill
- 2x 12V 1.5Ah batteries
- Charger
- Kitbox