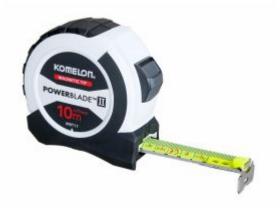

## Komelon MBT17 - Hi Vis Power Tape 10m 27mm Powerblade 2ABS



## **Product Description**

Komelon Powerblade II Tape Measures are inspected through the automatic manufacturing process to guarantee accuracy and workmanship. Komelon uses high grade carbon steel that ensures consistent and uniformed blade thickness and hardness by their own developed coldrolling process and heat treatment techniques. This provides durability that resists kinking and bending while using.

Komelon Powerblade II Tape Measures are constructed with deburred edges. Rough edges cause corrosion and rust but with the deburring treatment, it prevents the rough blade edges from early corrosion and cracking.

The scale is layered with a nylon coating to reduce wear and abrasion. Its special embossed finish enxhances protection and reduces glare. The rust-resistant nylon coating c